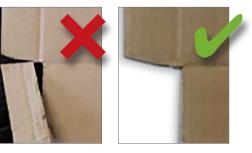

#### **ELIMINATE BAD TAB CUTS**

The LCP system enables a complete lap cut

The improved elongated cutting design prevents hanging tabs and incomplete cuts