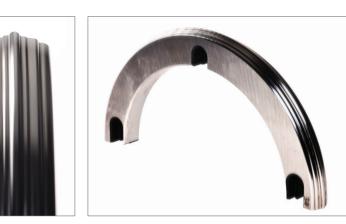

# CST Systems Scoring Improvements

**Scoring Rings** 

### **NO MORE ROLLING SCORES**

The TCP scoring profile provides a stepped scoring ring design that reduces the risk of breaking the top sheet