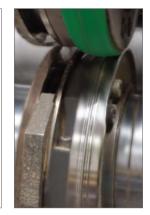

# CST Systems Scoring Improvements

**Scoring Rings** 

### **NO MORE ROLLING SCORES**

The TCP scoring profile provides a stepped scoring ring design that reduces the risk of breaking the top sheet