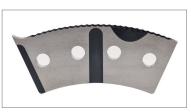

# CST Systems Scoring Improvements

**Scoring Rings** 

### **NO MORE ROLLING SCORES**

The TCP scoring profile provides a stepped scoring ring design that reduces the risk of breaking the top sheet