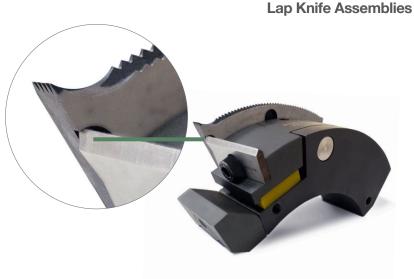

#### ELIMINATE BAD SLOTS AND SLOPPY CUTS

**Slotting Knives** 

Variety of serration options for regular and recycled paper

0.000

Straight

Serration DTC = Economical Quality Serration

Serration DTK = Adapted to Recycled Corrugated Board

Enlarged view of Serration Tip

Converting Knives and Parts available for all Bobst, Martin, MHI and other machines. Upgrades and parts are available for your machines.