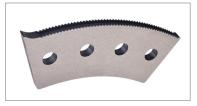

#### **ELIMINATE BAD TAB CUTS**

The LCP system enables a complete lap cut

The improved elongated cutting design prevents hanging tabs and incomplete cuts