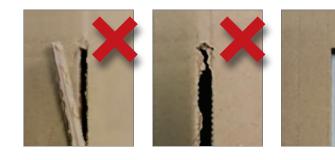

#### **ELIMINATE BAD TAB CUTS**

The LCP system enables a complete lap cut

The improved elongated cutting design prevents hanging tabs and incomplete cuts